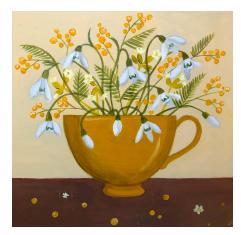

Summer Swallows 20 x 20 inches £400

Grannie's Jugs 12 x 12 inches £300

Great Grannie's Plate 10 x 10 inches £325

Golden Boy 12 x 12 inches £250

Mimosa in the House Mug 10 x 10 inches £275

Pinks in the Sugarbowl 10 x 10 inches £275