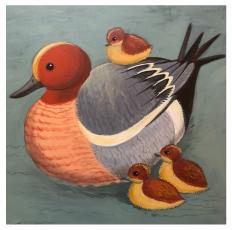

## Catriona Hall Paintings

All pictures are acrylic on board and the sizes are unframed. Framing can be arranged at £50 for the smaller pictures, £100 for the larger pictures.

Mother Moorhen 12 x 12 inches £300